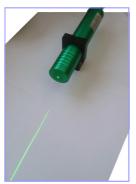

The IDT5G is a green line laser with a strong waterproof aluminium housing.

It is suitable also for all outdoor applications, as the green laser beam is clearly visible even in daylight.

It is also suitable for indoor applications where the work environment is particularly bright.

The IDT5G has standard power outputs of 10 to 30 mW, and projects lines up to 20 metres in length. The state-of-the-art design and construction of the laser guarantees a perfect temperature stability, making the IDT5G one of the most durable and reliable lasers in this industry.

| Technical Specifications                                                      |                           |         |        |
|-------------------------------------------------------------------------------|---------------------------|---------|--------|
| Line length*  (*can vary according to the brightness of the work environment) | 20 mW                     | 8-12 m  |        |
|                                                                               | 30 mW                     | 12-20 m |        |
| Size                                                                          | Length                    |         | 200 mm |
|                                                                               | Diameter                  |         | 50 mm  |
| Protection                                                                    | IP 67                     |         |        |
| Input Voltage                                                                 | 85-265 Volt or 12/24 Volt |         |        |
| Operating current                                                             | Imax 90-110-130           |         |        |
| Operating temperature                                                         | 0 to +40 °C               |         |        |
| Storage tempera-<br>ture                                                      | -40 to +85 °C             |         |        |
| Wavelength                                                                    | 520 nm                    |         |        |
| Body                                                                          | Green anodized aluminum   |         |        |
| Safety                                                                        | Class 2M                  |         |        |