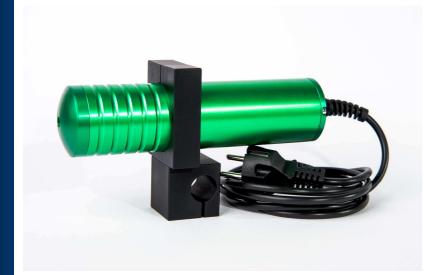

The IDT5G is a green line laser with a strong waterproof aluminium housing.

It is suitable also for all outdoor applications, as the green laser beam is clearly visible even in daylight.

It is also suitable for indoor applications where the work environment is particularly bright.

## **Accessories**

1. Multi-directional mounting bracket with 20 mm and 50 mm holes. Black anodized aluminum.

2. Metal bar for machine installation. 20 mm diameter.

\*Upon request, the lasers and their accessories can be customized to suit individual needs.