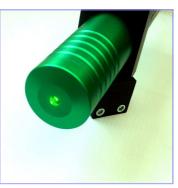

The IDT5G is a green line laser with a strong waterproof aluminium housing.

It is suitable also for all outdoor applications, as the green laser beam is clearly visible even in daylight.

It is also suitable for indoor applications where the work environment is particularly bright.

The IDT5G has standard power outputs of 10 to 30 mW, and projects lines up to 20 metres in length. The state-of-the-art design and construction of the laser guarantees a perfect temperature stability, making the IDT5G one of the most durable and reliable lasers in this industry.