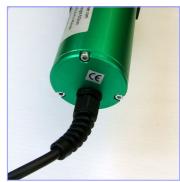

The IDT5G is a green line laser with a strong waterproof aluminium housing.

It is suitable also for all outdoor applications, as the green laser beam is clearly visible even in daylight.

It is also suitable for indoor applications where the work environment is particularly bright.

The IDT5G has standard power outputs of 10 to 30 mW, and projects lines up to 20 metres in length. The state-of-the-art design and construction of the laser guarantees a perfect temperature stability, making the IDT5G one of the most durable and reliable lasers in this industry.

| Technical Specifications                                                      |                           |         |        |
|-------------------------------------------------------------------------------|---------------------------|---------|--------|
| Line length*  (*can vary according to the brightness of the work environment) | 20 mW                     | 8-12 m  |        |
|                                                                               | 30 mW                     | 12-20 m |        |
| Size                                                                          | Length                    |         | 200 mm |
|                                                                               | Diameter                  |         | 50 mm  |
| Protection                                                                    | IP 67                     |         |        |
| Input Voltage                                                                 | 85-265 Volt or 12/24 Volt |         |        |
| Operating current                                                             | Imax 90-110-130           |         |        |
| Operating temperature                                                         | 0 to +40 °C               |         |        |
| Storage tempera-<br>ture                                                      | -40 to +85 °C             |         |        |
| Wavelength                                                                    | 520 nm                    |         |        |
| Body                                                                          | Green anodized aluminum   |         |        |
| Safety                                                                        | Class 2M                  |         |        |