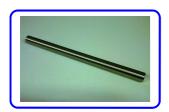

## **Accessories**

1. Multi-directional mounting bracket with 20 mm and 50 mm holes. Black anodized aluminum.

2. Metal bar for machine installation. 20 mm diameter.

\*Upon request, the lasers and their accessories can be customized to suit individual needs.