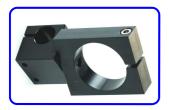

## **Accessories**

1. Multi-directional mounting bracket with 20 mm and 50 mm holes. Black anodized aluminum.

2. Metal bar for machine installation. 20 mm diameter.

\*Upon request, the lasers and their accessories can be customized to suit individual needs.