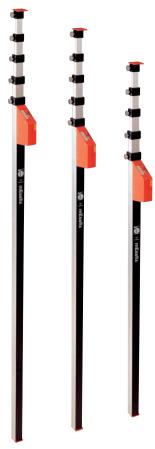

# **Nedo mEssfix-S**

With a measuring range of up to 8 m the **mEssfis-S** is the ideal helper on the construction site, e.g. for work on scaffolding, for measurements of facades or for the determination of clearances. The display is attached on the upper end of the rod which allows for a convenient read-off.

#### **Features:**

- Measuring ranges: 5 m, 6 m and 8 m
- Display unit contains two integral spirit levels, conveniently placed at eye level
- Circular spirit level for vertical alignment
- Longitudinal spirit level for horizontal alignment
- Telescopic sections made of sturdy, rectangular-profile aluminium
- Clamping screws allow extending sections to be locked in any position
- Supplied with case as a standard
- Made in Switzerland

### Nedo mEssfix-S

| RefNo.    | Measuring range | Length retracted | Graduations | Weight | Incl. case |
|-----------|-----------------|------------------|-------------|--------|------------|
| F 580 151 | 1.03 to 5.00 m  | 1.03 m           | mm          | 2.0 kg | yes        |
| F 680 151 | 1.20 to 6.00 m  | 1.20 m           | mm          | 2.4 kg | yes        |
| F 880 151 | 1.53 to 8.00 m  | 1.53 m           | mm          | 2.6 kg | ves        |