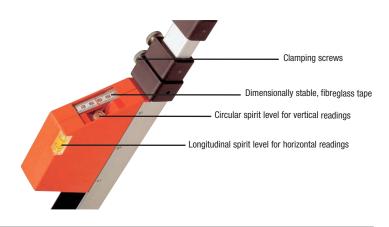

# **Nedo mEssfix-S**

With a measuring range of up to 8 m the **mEssfis-S** is the ideal helper on the construction site, e.g. for work on scaffolding, for measurements of facades or for the determination of clearances. The display is attached on the upper end of the rod which allows for a convenient read-off.

#### **Features:**

- Measuring ranges: 5 m, 6 m and 8 m
- Display unit contains two integral spirit levels, conveniently placed at eye level
- Circular spirit level for vertical alignment
- Longitudinal spirit level for horizontal alignment
- Telescopic sections made of sturdy, rectangular-profile aluminium
- Clamping screws allow extending sections to be locked in any position
- Supplied with case as a standard
- Made in Switzerland