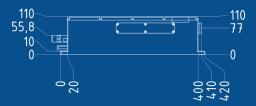

## **Dimensions & Weights**

| Laser head           | 420 mm x 190 mm x 110 mm |
|----------------------|--------------------------|
| Supply incl. chiller | 19" x 8 HU x 650 mm      |
| Laser head           | 17 kg                    |
| Supply incl. chiller | 56 kg                    |