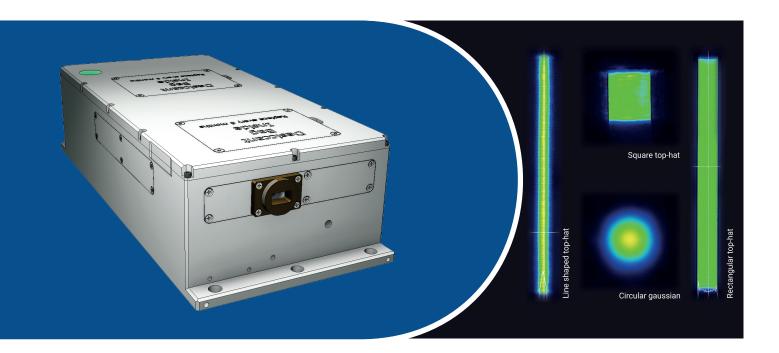

# **BX-Series** Short Pulse InnoSlab Lasers

### **Unique Features**

- short pulse
- high pulse energy
- high peak power
- high repetition rate
- compact setup
- flexibility on crystal choice
- tailored beam profile

#### **Overview of BX-Series**

| Model                               | BXxx-1  | BXxx-2  |
|-------------------------------------|---------|---------|
| Wavelength [nm]                     | IR      | Green   |
| Highest beam quality M <sup>2</sup> | 1.1     | 1.1     |
| Max. average power [W]              | 80      | 40      |
| Max. repetition rate [kHz]          | 100     | 100     |
| Max. pulse energy [mJ]              | 7       | 3       |
| Min. pulse width [ns]               | 6       | 5       |
| Energy stability [%] rms            | 1       | 2       |
| Timing stability [ns]               | 2       | 2       |
| Polarisation                        | > 100:1 | > 100:1 |
| Beam ellipticity (far field) [%]    | < 10    | < 10    |
| Diameter at window [mm]             | 3       | 3       |
| Full divergence angle [µrad]        | 500     | 250     |
| Point stability [µrad]              | < 50    | < 50    |
| Warm-up time from cold start [min]  | 15      | 20      |
| Warm-up time from standby [min]     | 10      | 15      |