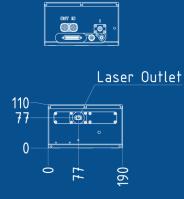

## **Dimensions & Weights**

| Laser head           | 420 mm x 190 mm x 110 mm |
|----------------------|--------------------------|
| Supply incl. chiller | 19" x 8 HU x 650 mm      |
| Laser head           | 17 kg                    |
| Supply incl. chiller | 56 kg                    |